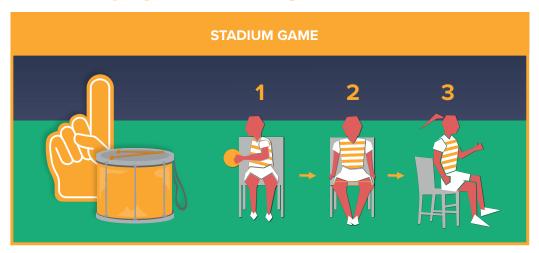

#### STADIUM GAME

Video it and let's see what exercises you are doing!

#### RULES

- Pick 5 exercises.
- Each exercise represents a place in your club's stadium.
- Every time you do the exercise you are visiting that place in the stadium.
- Do a many rounds of the stadium as you can.